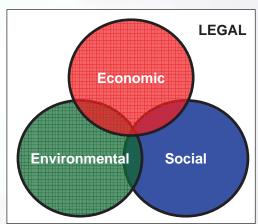

#### SUSTAINABLE PALM OIL PRODUCTION ENTAILS:

"legally compliant,

economically viable,

environmentally appropriate, and

socially beneficial

management and operations."