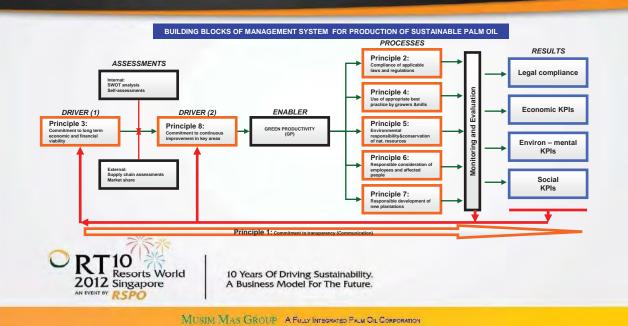

# Managing for Sustainability

- Musim Mas believes that a holistic and integrated approach needs to be taken to achieve sustainability by the whole company.
- RSPO P&C should be the basis for managing the enterprise and not just a means to certification.
- **Management of sustainability at Musim Mas involves:** 
  - A new management structure.
  - Management system based on RSPO P&C.
  - Phased implementation of activities.

# Managing for Sustainability

#### **ROLES & RESPONSIBILITIES OF STEERING COMMITTEE**

- Formulate policies to meet RSPO P&C (environmental, social and economic)
- Establish processes for identifying opportunities for improvement
- Provide support and resources (people, time, funds).
- Establish measures (KPIs).
- Monitor and review progress of performance against KPIs.
- Provide Reward and Recognition system.
- Establish processes for effective engagement of stakeholders (NGOs etc).
- Communicate Musim Mas commitment and progress on sustainability.